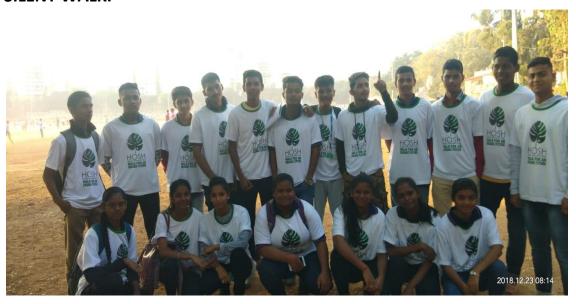

#### 8. SILENT WALK.

A silent walk was held on 23<sup>rd</sup> December 2019 at Shri Samarth Vidya Mandir. 19 Cadets (12-SD, 7-SW) participated in the silent walk from Shivaji Park to Siddhivinayk Temple.