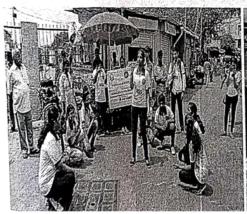

#### 9. ROAD SAFETY AWARENESS PROGRAM

Road Safety Awareness Program was held along with the Traffic Police Department on 9<sup>th</sup> February 2019. 22 Cadets (18 SD & 5 SW) participated in the same.