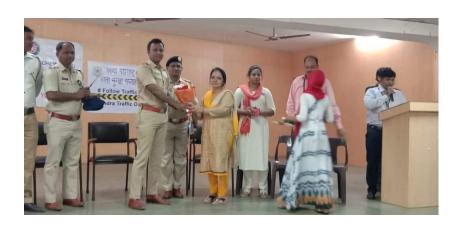

#### 9. ROAD SAFETY AWARENESS PROGRAM

Road Safety Awareness Program was held along with the Traffic Police Department on 9<sup>th</sup> February 2019. 22 Cadets (18 SD & 5 SW) participated in the same.