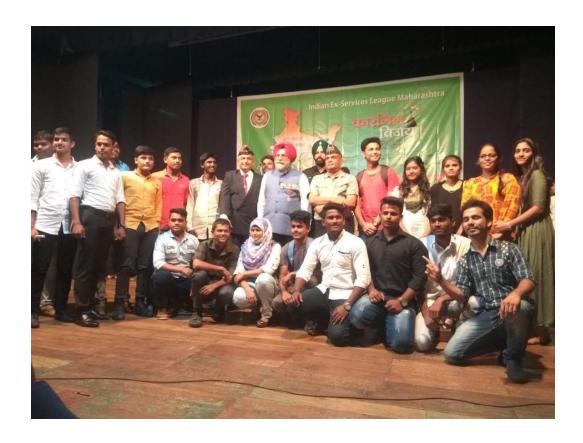

#### 1. KARGIL DIVAS.

Kargil Divas was held on  $26^{th}$  July 2018 at Dadar, Shiv Sena Bhavan. 11 Cadets (10 SD and 1 SW Cadets ) of Rizvi College NCC Unit participated in the same.

23<sup>TH</sup> JULY 2018

NOTICE

NCC

KARGIL DIVAS

1 MAHARASHTRA BN is conducting KARGIL DIVAS on 26<sup>TH</sup> JULY 2018 in DADAR, SHIV SENA BHAVAN at 12:00 pm. All the cadets have to be present in the KARGIL DIVAS