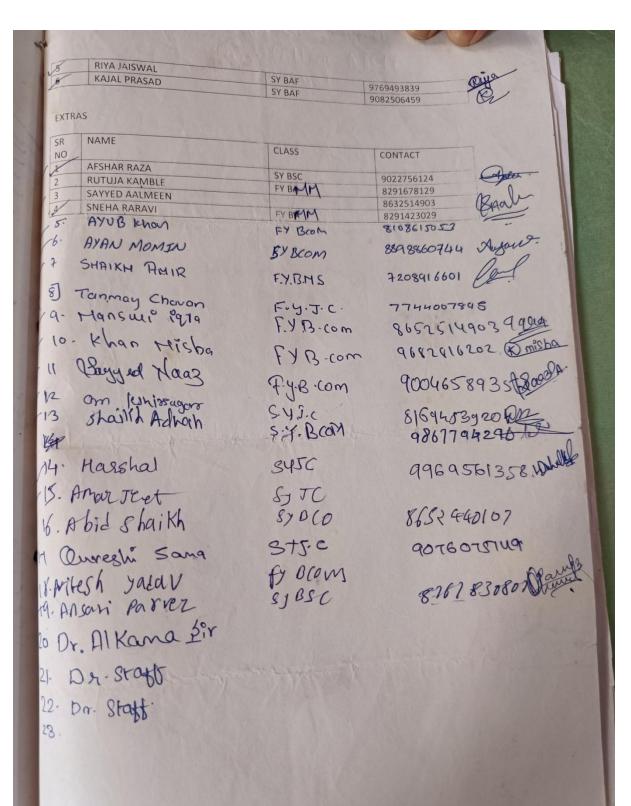

| S/No | Name of Unit | Activity<br>Conducted | No of NCC<br>Cadets<br>Participated | No of Other students Participated | Remarks |
|------|--------------|-----------------------|-------------------------------------|-----------------------------------|---------|
|      |              |                       |                                     |                                   |         |