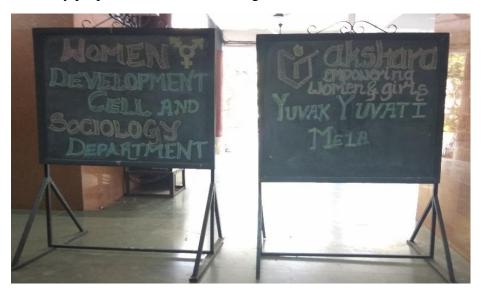

#### Why the Mangrove Clean-up?

Research shows that youth have better participation towards sustainable development when they are aware about the local challenges that affect their localities, awareness of issues brings more ownership of the community, and what better way than to start this awareness in our own neighborhood with Rizvi Students. The mangroves at Carter Road are the most neglected part of the area and desperately need our attention. Not many people are aware of how important they are to our existence. This clean-up will help them see the mangroves in a new light and also become more aware and caring towards their well being.

Considering the magnitude and urgency of the situation, we are confident that, your Institute will actively participate in URS activities and help us propagate the noble cause of road safety among the young students of your Institute. We thereby request you to kindly suggest a convenient date and time slot for organizing the safe rider training session in your Institute.