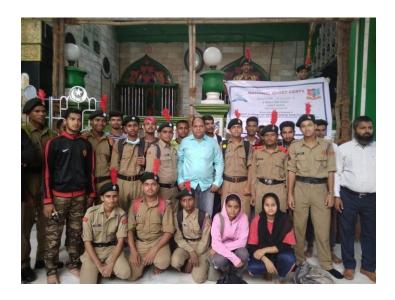

#### **10.RECEIPT OF AWARD.**

Rizvi College NCC Unit received an Award for Volunteering at Mahim Dargah at the Press Club at CST on  $1^{st}$  October 2018. 14 Cadets (10 SD and 4 SW) participated in the same.