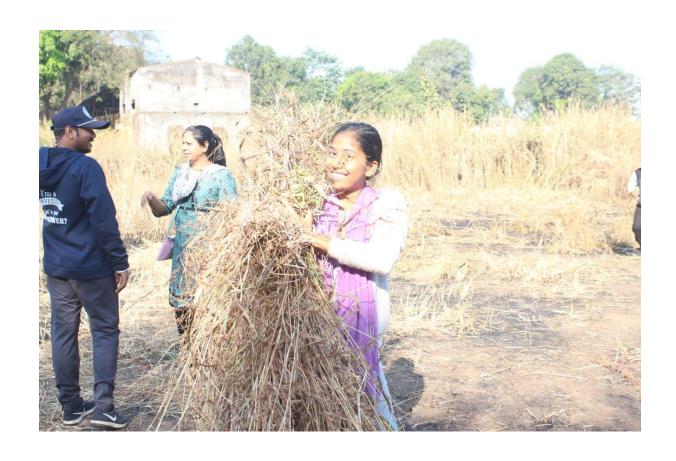

tralia            |
|                          |                                                         |                              |
|                          |                                                         |                              |
|                          |                                                         |                              |
| -                        |                                                         |                              |
| W. F                     |                                                         |                              |
| TO STATE OF THE PARTY OF |                                                         |                              |







Program on Conservation of Water





#### Shramdan Program











#### National Voters Day



#### **WOMEN DEVELOPMENT CELL: 2018-19**

#### **Gender sensitization Workshop:**

On January 15th seven students from SYBA (Taha, Sameer, Saif, Aadil, Mehjabin, Juveriya, Mariyam) participated in Akshara's Gender Equality training workshop at Portuguese Church at 10am. The training began at 11:00 am followed by breakfast.

An introductory session was held to acquaint one with the concept of Gender Equality and Gender Sensitivity. Later 4 Games were introduced which helped in understanding the concept of gender equality more clearly. The four games were as follows:

- 1. Soch Sahi Toh Mard Wahi
- 2. #metoo
- 3. Sundarta ka Raaz
- 4. Samanta ki Daur



# Workshop on self Defence & Social awareness on Gender issues- Talk by Prof Pantki





# **Stereotypes C