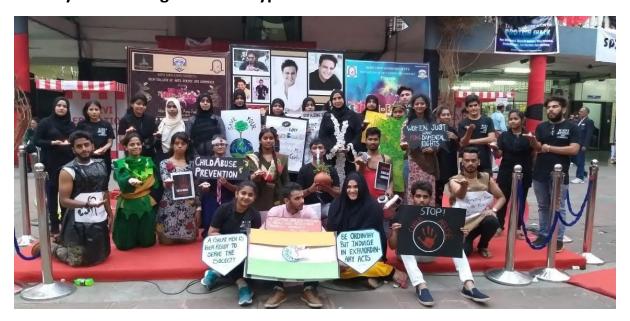

#### Why the Mangrove Clean-up?

Research shows that youth have better participation towards sustainable development when they are aware about the local challenges that affect their localities, awareness of issues brings more ownership of the community, and what better way than to start this awareness in our own neighborhood with Rizvi Students. The mangroves at Carter Road are the most neglected part of the area and desperately need our attention. Not many people are aware of how important they are to our existence. This clean-up will help them see the mangroves in a new light and also become more aware and caring towards their well being.

- B. Assessment on India's first mobile two wheeler Simulator: Among the trained students, those who know to ride a two wheeler, will be given an opportunity to test their riding skills on a special two wheeler simulator followed by counselling by our trainer.
  - Upon successful completion of the training, all the students will be awarded a certificate jointly issued by United Way Mumbai and the National Safety Council Maharashtra Chapter.
- 2. Formation of "Road Safety Club" by trained Students:

Considering the magnitude and urgency of the situation, we are confident that, your Institute will actively participate in URS activities and help us propagate the noble cause of road safety among the young students of your Institute. We thereby request you to kindly suggest a convenient date and time slot for organizing the safe rider training session in your Institute.