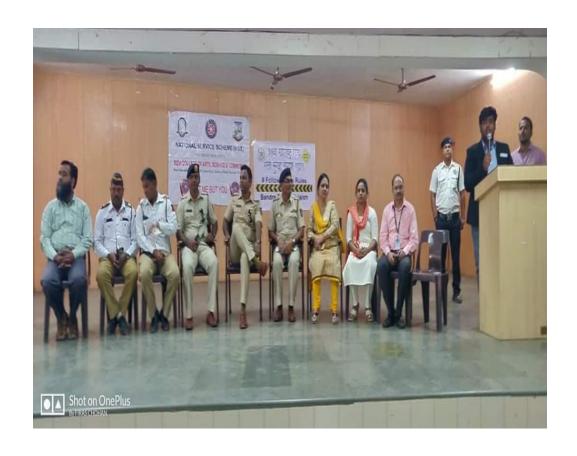

#### 9. ROAD SAFETY AWARENESS PROGRAM

Road Safety Awareness Program was held along with the Traffic Police Department on 9<sup>th</sup> February 2019. 22 Cadets (18 SD & 5 SW) participated in the same.