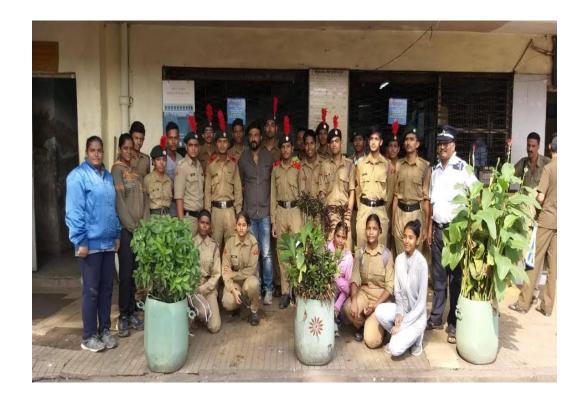

#### 7. SWACHATA ABHIYAN - GARDEN

Swachata Abhiyan was held at Nandadeep Park, Bandra (E) on 9<sup>th</sup> December 2018. 13 Cadets (7 SD and 6 SW) participated in the same.