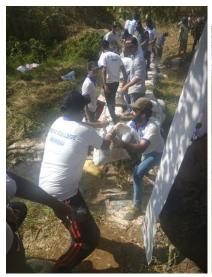

#### 4. SWACHATA ABHIYAN - MAHIM DARGAH

Swachata Abhiyan was held at Mahim Dargah on 29<sup>th</sup> September 2018. 22 Cadets (16 SD and 6 SW) participated in the same.