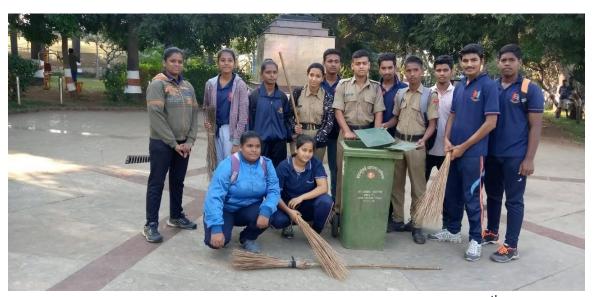

#### 7. SWACHATA ABHIYAN - GARDEN

Swachata Abhiyan was held at Nandadeep Park, Bandra (E) on 9<sup>th</sup> December 2018. 13 Cadets (7 SD and 6 SW) participated in the same.