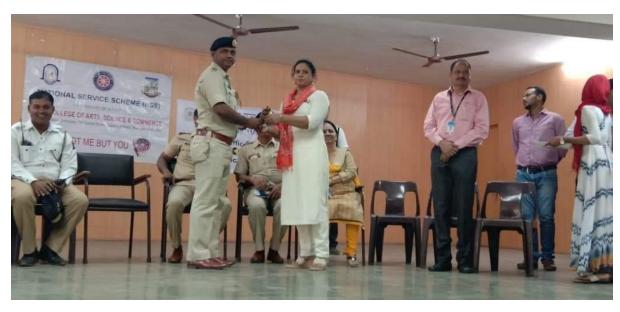

#### 9. ROAD SAFETY AWARENESS PROGRAM

Road Safety Awareness Program was held along with the Traffic Police Department on 9<sup>th</sup> February 2019. 22 Cadets (18 SD & 5 SW) participated in the same.