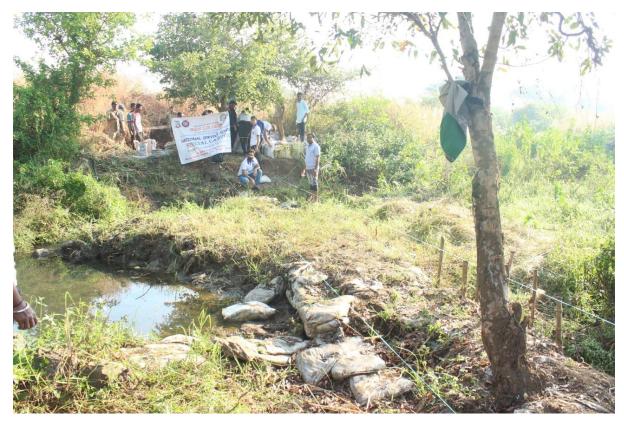

alia            |
|                          |                                                         |                              |
|                          |                                                         |                              |
|                          |                                                         |                              |
| -                        |                                                         |                              |
| W. F                     |                                                         |                              |
| TO STATE OF THE PARTY OF |                                                         |                              |







Program on Conservation of Water





#### Shramdan Program











#### National Voters Day



#### **WOMEN DEVELOPMENT CELL: 2018-19**

#### **Gender sensitization Workshop:**

On January 15th seven students from SYBA (Taha, Sameer, Saif, Aadil, Mehjabin, Juveriya, Mariyam) participated in Akshara's Gender Equality training workshop at Portuguese Church at 10am. The training began at 11:00 am followed by breakfast.

An introductory session was held to acquaint one with the concept of Gender Equality and Gender Sensitivity. Later 4 Games were introduced which helped in understanding the concept of gender equality more clearly. The four games were as follows:

- 1. Soch Sahi Toh Mard Wahi
- 2. #metoo
- 3. Sundarta ka Raaz
- 4. Samanta ki Daur



# Workshop on self Defence & Social awareness on Gender issues- Talk by Prof Pantki





# **Stereotypes Com