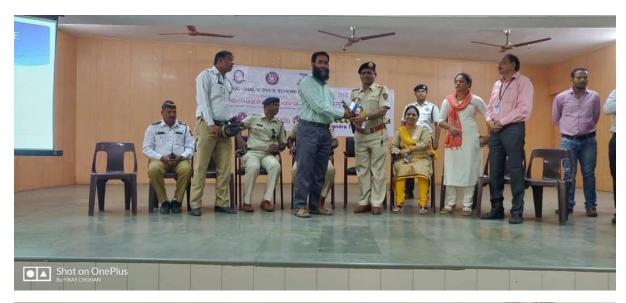

#### 9. ROAD SAFETY AWARENESS PROGRAM

Road Safety Awareness Program was held along with the Traffic Police Department on 9<sup>th</sup> February 2019. 22 Cadets (18 SD & 5 SW) participated in the same.