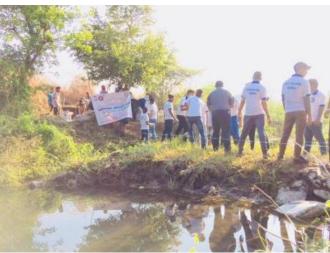

#### 7. SWACHATA ABHIYAN - GARDEN

Swachata Abhiyan was held at Nandadeep Park, Bandra (E) on 9<sup>th</sup> December 2018. 13 Cadets (7 SD and 6 SW) participated in the same.