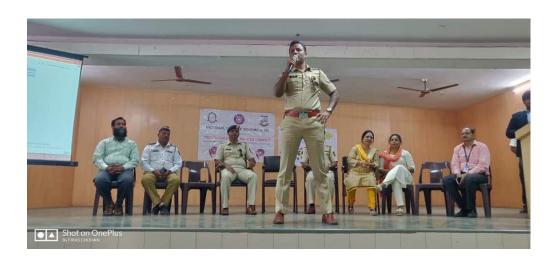

#### 9. ROAD SAFETY AWARENESS PROGRAM

Road Safety Awareness Program was held along with the Traffic Police Department on 9<sup>th</sup> February 2019. 22 Cadets (18 SD & 5 SW) participated in the same.