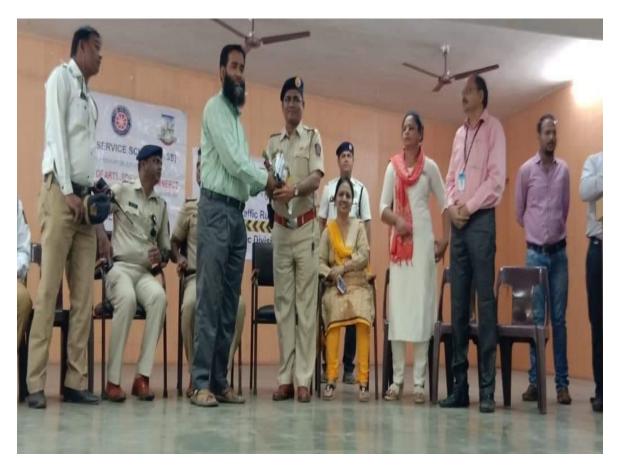

#### 9. ROAD SAFETY AWARENESS PROGRAM

Road Safety Awareness Program was held along with the Traffic Police Department on 9<sup>th</sup> February 2019. 22 Cadets (18 SD & 5 SW) participated in the same.