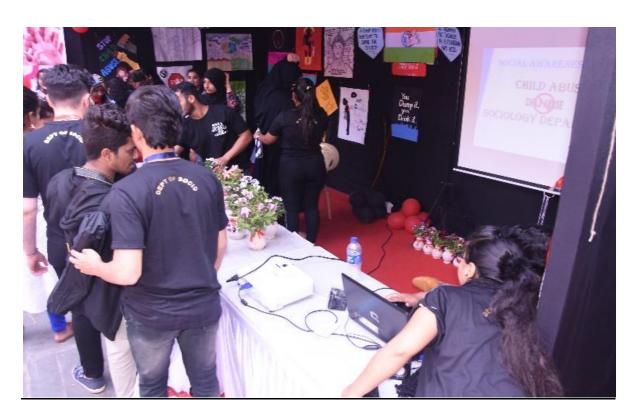

ELL: 2018-19**

#### **Gender sensitization Workshop:**

On January 15th seven students from SYBA (Taha, Sameer, Saif, Aadil, Mehjabin, Juveriya, Mariyam) participated in Akshara's Gender Equality training workshop at Portuguese Church at 10am. The training began at 11:00 am followed by breakfast.

An introductory session was held to acquaint one with the concept of Gender Equality and Gender Sensitivity. Later 4 Games were introduced which helped in understanding the concept of gender equality more clearly. The four games were as follows:

- 1. Soch Sahi Toh Mard Wahi
- 2. #metoo
- 3. Sundarta ka Raaz
- 4. Samanta ki Daur



# Workshop on self Defence & Social awareness on Gender issues- Talk by Prof Pantki





# **Stereotypes Competition**



#### Activity on breaking the stereotype





#### Yuva Yukti Mela:

On 13<sup>th</sup> February the workshop was conducted in collaboration with AKSHARA on the same line how students were trained in the leadership workshop at Portuguese Church. All the necessary props and charts were arranged in advance.







A team of volunteers along with the students trained for the workshop (Juverya), Mariyam, Mehjabin, Aadil, Sameer and Vaibhav took lead in organizing the same

## WELLNESS AND NUTRITION AWARENESS WORKSHOP

"To eat is a Necessity but to eat Intelligently is an art"

Rizvi Group's Help Yourself Foundation had organised Wellness and Nutrition Awareness Workshop as a part of their commitment towards the health of women on the occasion of International Women's Day at the Auditorium, New Rizvi Educational Complex, Rizvi Education