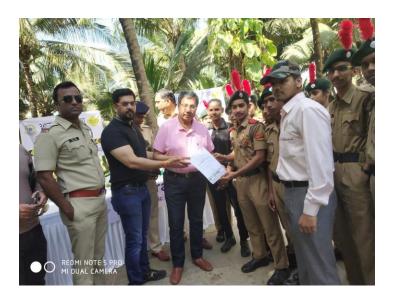

#### **10.RECEIPT OF AWARD.**

Rizvi College NCC Unit received an Award for Volunteering at Mahim Dargah at the Press Club at CST on  $1^{st}$  October 2018. 14 Cadets (10 SD and 4 SW) participated in the same.