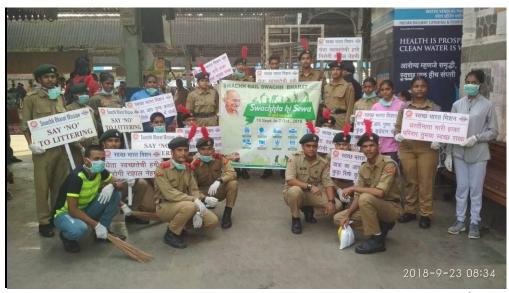

#### 2. SWACHATA ABHIYAN – RAILWAY STATION

Swachata Abhiyan was held at Bandra Railway Station on 23<sup>rd</sup>
September 2018. 22 Cadets (16 SD and 6 SW) participated in the same.

#### **SWACHATA ABHIYAN (RAILWAY STATION)**

RIZVI COLLEGE NCC unit is conducting SWACHATA ABHIYAN on  $23^{TH}$  SEPTEMBER 2018 at 10:00 am. All the cadets have to participate in the SWACHATA ABHIYAN

Roshan Khobragade