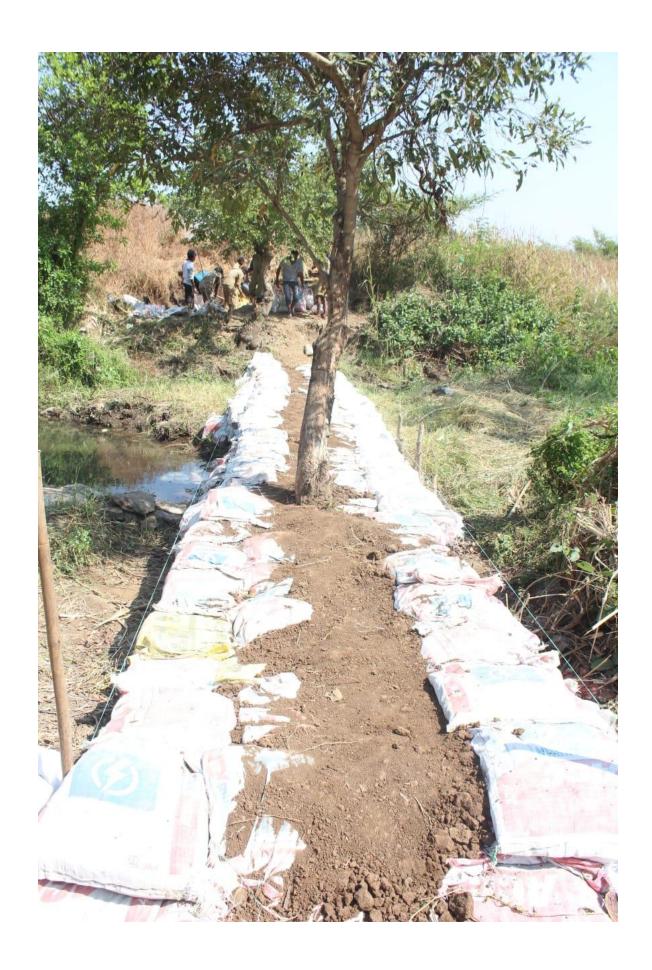

ia            |
|                          |                                                         |                              |
|                          |                                                         |                              |
|                          |                                                         |                              |
| -                        |                                                         |                              |
| W. F                     |                                                         |                              |
| TO STATE OF THE PARTY OF |                                                         |                              |







Program on Conservation of Water





#### Shramdan Program











#### National Voters Day



#### **WOMEN DEVELOPMENT CELL: 2018-19**

#### **Gender sensitization Workshop:**

On January 15th seven students from SYBA (Taha, Sameer, Saif, Aadil, Mehjabin, Juveriya, Mariyam) participated in Akshara's Gender Equality training workshop at Portuguese Church at 10am. The training began at 11:00 am followed by breakfast.

An introductory session was held to acquaint one with the concept of Gender Equality and Gender Sensitivity. Later 4 Games were introduced which helped in understanding the concept of gender equality more clearly. The four games were as follows:

- 1. Soch Sahi Toh Mard Wahi
- 2. #metoo
- 3. Sundarta ka Raaz
- 4. Samanta ki Daur



# Workshop on self Defence & Social awareness on Gender issues- Talk by Prof Pantki





# **Stereotypes Compe