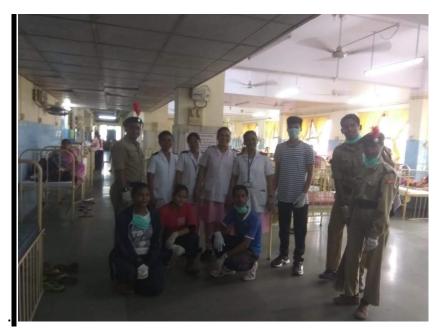

#### 5. SWACHATA ABHIYAN – HOSPITAL

Swachata Abhiyan was held at Baba Hospital, Bandra(w) on 30<sup>th</sup> September 2018. 22 Cadets (16 SD and 6 SW) participated in the same.