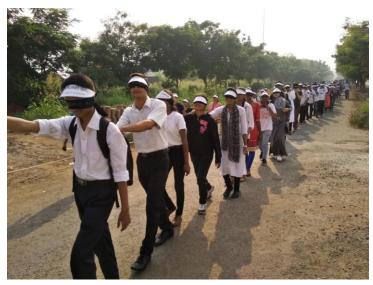

#### 6. BLIND WALK.

Blind walk was held by the University of Mumbai on 11<sup>th</sup> October 2018 at Kalina. 38 Cadets (30 SD & 8 SW) participated in the same. The students had to tie a ribbon on the eyes and walk for 3 kms.