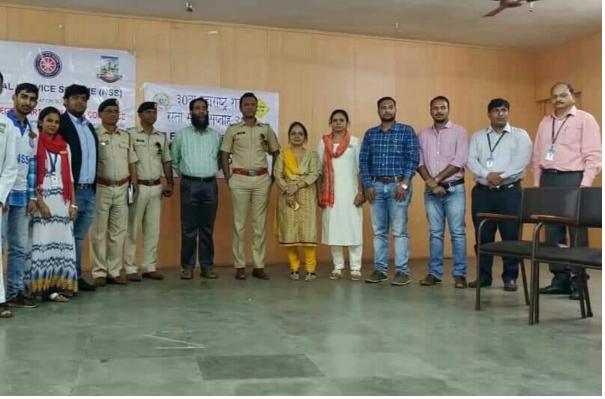

#### 9. ROAD SAFETY AWARENESS PROGRAM

Road Safety Awareness Program was held along with the Traffic Police Department on 9<sup>th</sup> February 2019. 22 Cadets (18 SD & 5 SW) participated in the same.